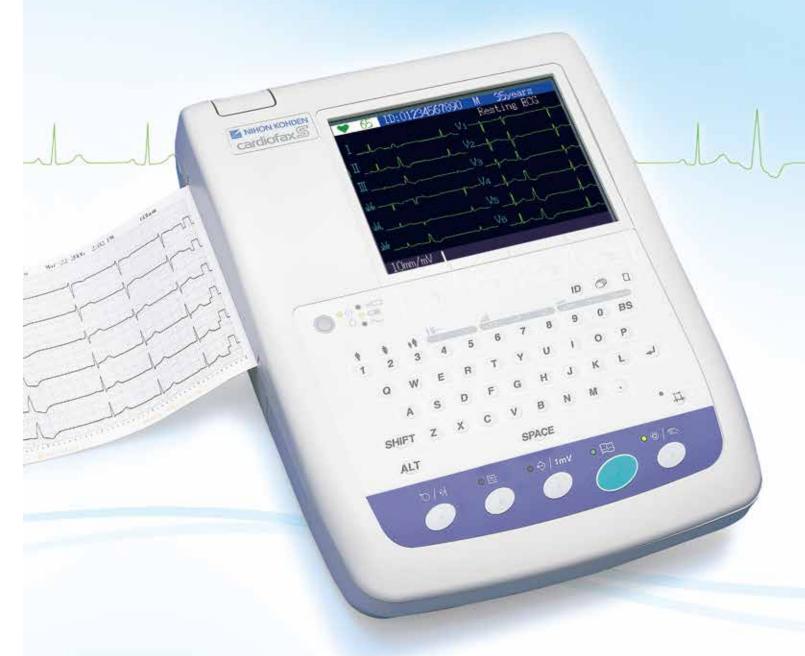

# Simple operation and Data management with ECG viewer software

Easy-to-view color LCD

The bright color backlit LCD lets you view simultaneous 12-lead ECG waveform and the data more easily.

# Easy data entry

For identifying patients and easier filling, you can enter patient ID, name and other information with alphanumeric keys.

The bar code reader and magnetic card reader contributes to enter the patient information quickly without any human errors.

### Compact

The ECG is compact, lightweight and easy to carry – A4 letter size and only 2.5 kg including battery.

### Paper-saving recording

For better cost performance, the built-in thermal array recorder records 6 ECG traces on 110 mm paper. On paperless mode, waveform and analysis results can be transferred to a PC for review without recording.