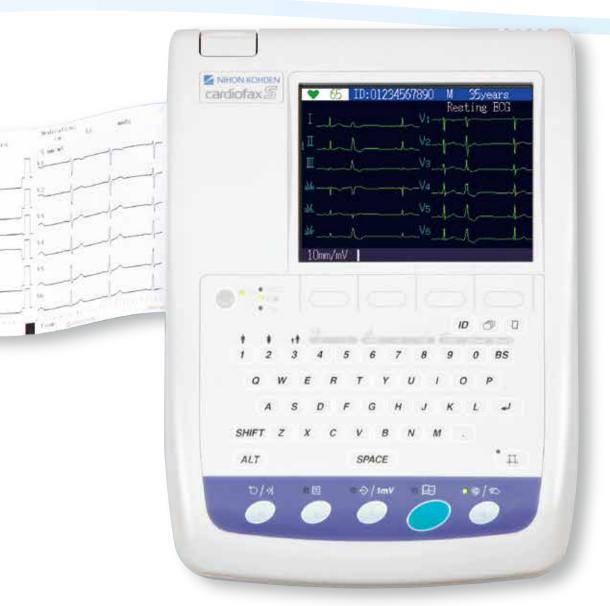

# Simple operation and Data management with ECG viewer software

Easy-to-view color LCD

The bright color backlit LCD lets you view simultaneous 12-lead ECG waveform and the data more easily.

# Easy data entry

For identifying patients and easier filling, you can enter patient ID, name and other information with alphanumeric keys.

The bar code reader and magnetic card reader contributes to enter the patient information quickly without any human errors.

## High level 12-lead ECG analysis

cardiofax S includes Nihon Kohden's latest interpretation program, ECAPS12C analysis program.

It provides simultaneous 12-lead ECG acquisition of up to 24 seconds and analysis with approximately 200 findings and 5 judgment categories.