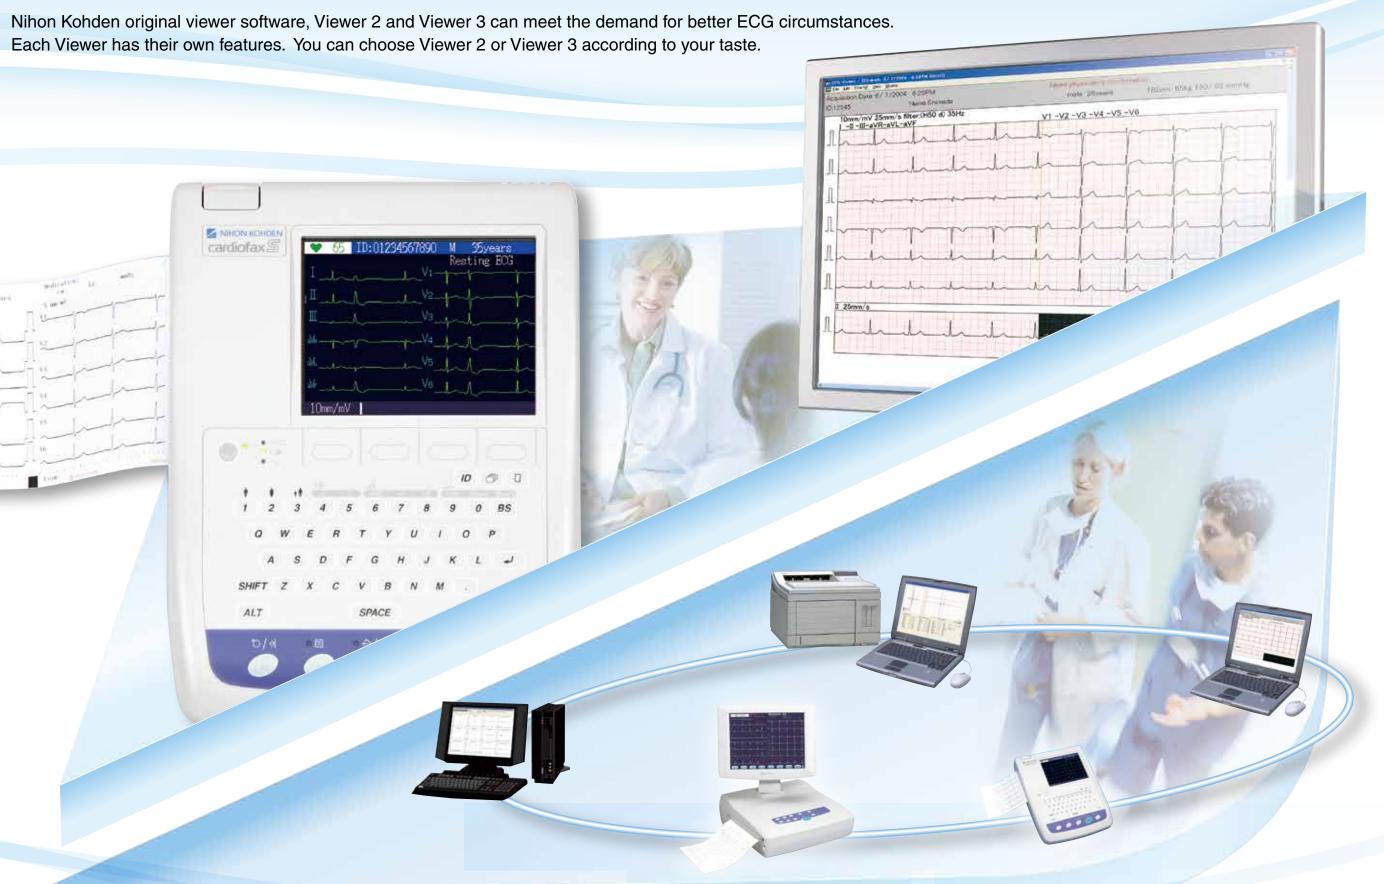

# Easy data transfer by USB or wireless LAN\*

Up to 40 ECG files can be stored in memory. Approximately 3,000 ECG files can be stored in a 64MB SD card. You can transfer the ECG data to a PC with an SD card, USB-LAN or wireless LAN card and review it with ECG viewer software.