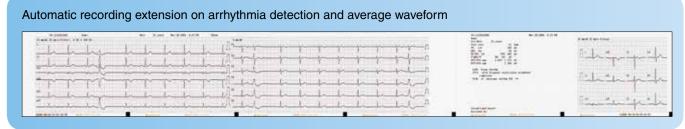

## **Recording Examples**

## High level 12-lead ECG analysis

cardiofax S includes Nihon Kohden's latest interpretation program, ECAPS12C analysis program.

It provides simultaneous 12-lead ECG acquisition of up to 24 seconds and analysis with approximately 200 findings and 5 judgment categories.