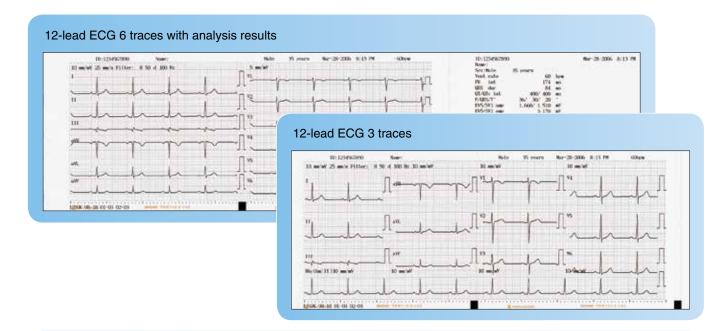

## **Recording Examples**

### Paper-saving recording

For better cost performance, the built-in thermal array recorder records 6 ECG traces on 110 mm paper. On paperless mode, waveform and analysis results can be transferred to a PC for review without recording.